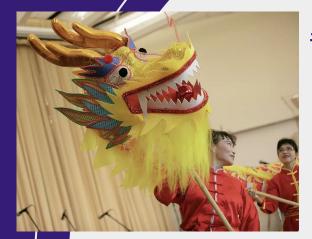

## **#2 Diversifying Performances**

East Culture Arts, 2024 International Celebration

Ballet Folklórico Alma de México, 2024 International Celebration

SCOW School of Music, 2024 International Celebration

### International Night showcases cultures, diversity of Wallingford

By **Lau Guzmán**, *Staff Writer* May 9, 2024

Students from the Mariachi Laureles del Monte and the Ballet Folklórico Alma de México at the SCOW school of music also performed song and dance representing Mexican culture. Performers from West Hartford based East Culture Arts Inc., shared a traditional Dragon dance to mark the year of the dragon. Clintonbased Ritmo y Cultura dance group from Ecuador performed two twirling dances from the Andean region of the country. Cofounder Iván Castañeda wore a traditional Andean "Diabluno" costume that features two matching faces and hairy chaps to mimic a devil during traditional dances.