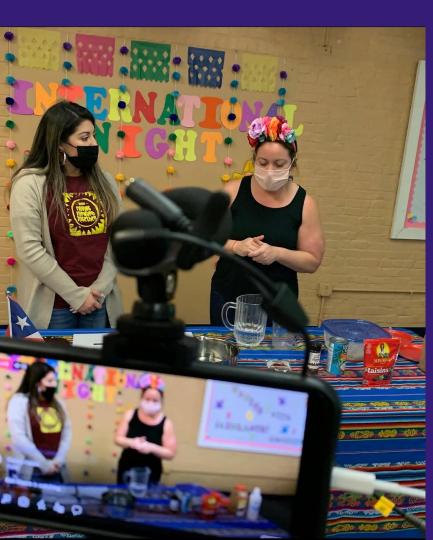

| I.C. combines with Hispani<br>Night (an elementary-focus<br>The event takes place at L<br>but this time features stu<br>families of all ages.) |      |      | ocused event.<br>at Lyman Hall | used event.<br>Lyman Hall                                                        |      | The event expands and attendance reaches a wider audience as SCOW hosts. |                                                                                                                                                             | May 14, 2025 marks the<br>8th annual International<br>Celebration! The theme is<br>Kindness and Compassion<br>around the World! |  |



#### Cooking Demonstrations Around the World 2021 International Celebration



### Myths and Legends from Mexico, 2018 International Celebration



SCOW AND WPS Present the 8th Annual

International Gelebration!

#### LEARNING AROUND THE WORLD

Wednesday, May 8, 2024 5:30-7:30 PM Spanish Community of Wallingford 284 Washington Street

ACTIVITIES & PRIZES FOR CHILDREN

SAMPLE INTERNATIONAL CUISINE

SONG & DANCE PERFORMANCES

**COUNTRY SHOWCASES** 

Free Admission!

# **To the Wallingford Education Foundation:**

Thank you for the generous Educational Impact Grant! These funds enhanced the educational experience of students and their families at the 2024 International Celebration.

Turkey booth, 2024 International Celebration



Members of the Adelante America Student Group 2024 Internatio