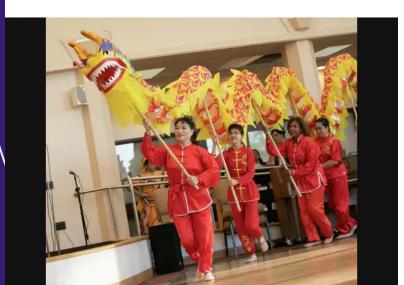

### International Night showcases cultures, diversity of Wallingford

By **Lau Guzmán**, *Staff Writer* May 9, 2024

Students from the Mariachi Laureles del Monte and the Ballet Folklórico Alma de México at the SCOW school of music also performed song and dance representing Mexican culture. Performers from West Hartford based East Culture Arts Inc., shared a traditional Dragon dance to mark the year of the dragon. Clintonbased Ritmo y Cultura dance group from Ecuador performed two twirling dances from the Andean region of the country. Cofounder Iván Castañeda wore a traditional Andean "Diabluno" costume that features two matching faces and hairy chaps to mimic a devil during traditional dances.