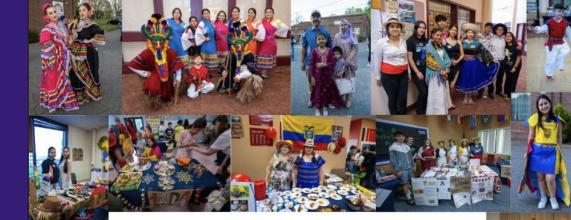

# What is International Celebration?

- WPS-SCOW Collaboration
- District-wide event
- Hosted annually
- Country showcase
- Musical performances
- Community partnerships
- A unifying theme each year

Philippines booth, 2019 International Celebration