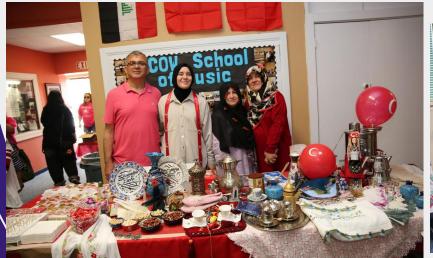

Turkey booth, 2024 International Celebration

Members of the Adelante America Student Group 2024 International Celebration