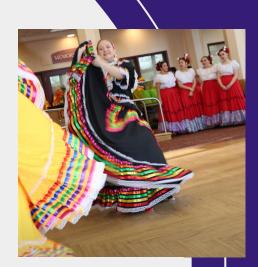

## **#2 Diversifying Performances**

East Culture Arts, 2024 International Celebration

Ballet Folklórico Alma de México, 2024 International Celebration

SCOW School of Music, 2024 International Celebration

### International Night showcases cultures, diversity of Wallingford

By **Lau Guzmán**, *Staff Writer* May 9, 2024

Students from the Mariachi Laureles del Monte and the Ballet Folklórico Alma de México at the SCOW school of music also performed song and dance representing Mexican culture. Performers from West Hartford based East Culture Arts Inc., shared a traditional Dragon dance to mark the year of the dragon. Clintonbased Ritmo y Cultura dance group from Ecuador performed two twirling dances from the Andean region of the country. Cofounder Iván Castañeda wore a traditional Andean "Diabluno" costume that features two matching faces and hairy chaps to mimic a devil during traditional dances.