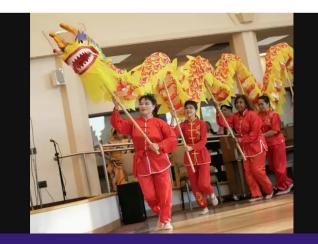

## **#2 Diversifying Performances**

East Culture Arts, 2024 International Celebration

Ballet Folklórico Alma de México, 2024 International Celebration

SCOW School of Music, 2024 International Celebration

### International Night showcases cultures, diversity of Wallingford

By **Lau Guzmán**, *Staff Writer* May 9, 2024

Students from the Mariachi Laureles del Monte and the Ballet Folklórico Alma de México at the SCOW school of music also performed song and dance representing Mexican culture. Performers from West Hartford based East Culture Arts Inc., shared a traditional Dragon dance to mark the year of the dragon. Clintonbased Ritmo y Cultura dance group from Ecuador performed two twirling dances from the Andean region of the country. Cofounder Iván Castañeda wore a traditional Andean "Diabluno" costume that features two matching faces and hairy chaps to mimic a devil during traditional dances.