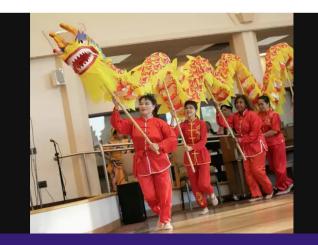

### International Night showcases cultures, diversity of Wallingford

By **Lau Guzmán**, *Staff Writer* May 9, 2024

Students from the Mariachi Laureles del Monte and the Ballet Folklórico Alma de México at the SCOW school of music also performed song and dance representing Mexican culture. Performers from West Hartford based East Culture Arts Inc., shared a traditional Dragon dance to mark the year of the dragon. Clintonbased Ritmo y Cultura dance group from Ecuador performed two twirling dances from the Andean region of the country. Cofounder Iván Castañeda wore a traditional Andean "Diabluno" costume that features two matching faces and hairy chaps to mimic a devil during traditional dances.