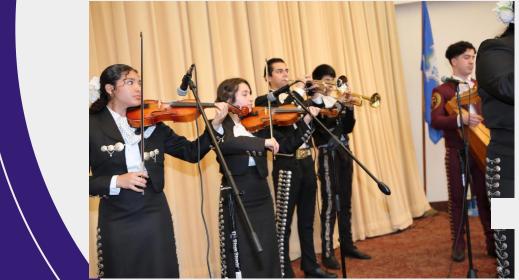

## **#2 Diversifying Performances**

East Culture Arts, 2024 International Celebration

Ballet Folklórico Alma de México, 2024 International Celebration

SCOW School of Music, 2024 International Celebration

### International Night showcases cultures, diversity of Wallingford

By **Lau Guzmán**, *Staff Writer* May 9, 2024

Students from the Mariachi Laureles del Monte and the Ballet Folklórico Alma de México at the SCOW school of music also performed song and dance representing Mexican culture. Performers from West Hartford based East Culture Arts Inc., shared a traditional Dragon dance to mark the year of the dragon. Clintonbased Ritmo y Cultura dance group from Ecuador performed two twirling dances from the Andean region of the country. Cofounder Iván Castañeda wore a traditional Andean "Diabluno" costume that features two matching faces and hairy chaps to mimic a devil during traditional dances.